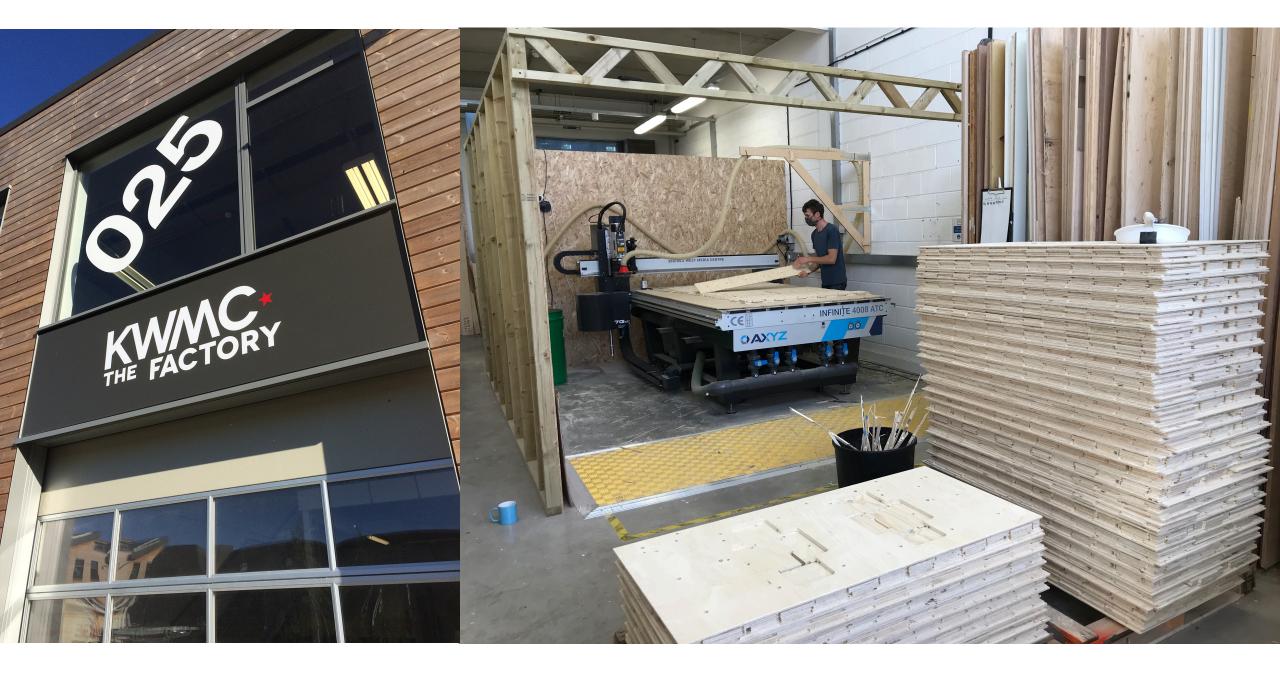

## "We mix art, technology, and community to co-create new ideas for living better together."

European Network of Living Labs

The construction industry is among the least digitized.

McKinsey Global Institute industry digitization index; 2015 or latest available data  Relatively low digitization
Relatively high digitization
Digital leaders within relatively undigitized sectors

Labor Assets Usage digitization Sector ICT<sup>2</sup> Media Professional services Finance and insurance Wholesale trade Advanced manufacturing Oil and gas Utilities Chemicals and pharmaceuticals Basic goods manufacturing Mining Real estate • Transportation and warehousing • Education • Retail trade • Entertainment and recreation Personal and local services Government • Healthcare Hospitality Construction Agriculture and hunting

<sup>1</sup>Based on a set of metrics to assess digitization of assets (8 metrics), usage (11 metrics), and labor (8 metrics).

<sup>2</sup>Information and communications technology.

Source: AppBrain; Bluewolf; Computer Economics; eMarketer; Gartner; IDC Research; LiveChat; US Bureau of Economic Analysis; US Bureau of Labor Statistics; US Census Bureau; McKinsey Global Institute analysis