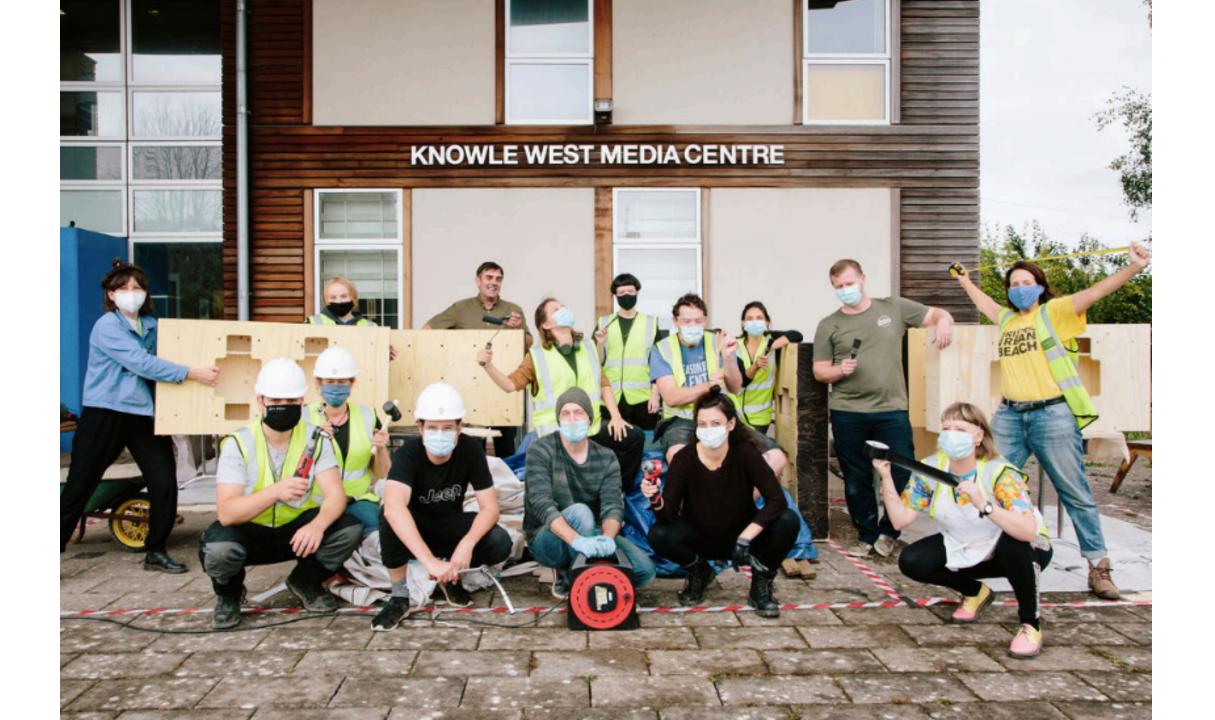

## TEST SPACE

"Making the blocks gave me a sense of reality [...], I could interact with something personally."

OUTDOOR DESIGN

"I would like to create an environment that equally meet the needs of adults as well as children also pets. This can be whatever you would like it to be, no preempting thought or ideas."